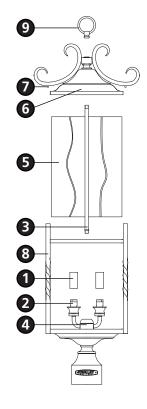

3. Thread the 3 set screws (C) into pre-tapped holes in post fitter.

4. Tighten screw (C) to secure fixture to post.

1. To assemble fixture, slip candle sleeve (1) over socket (2) - see Drawing 2.

- 2. Thread center stem (3) into top of cluster (4).
- 3. Fixture can now be lamped accordingly.
- 4. Slip glass (5) onto fixture.

5. Slip roof (6) onto center stem (3) making sure pins (7), on the bottom of the roof scrolls, are inserted into top of uprights (8).

6. Thread loop (9) onto the exposed end of center stem (3) and tighten.