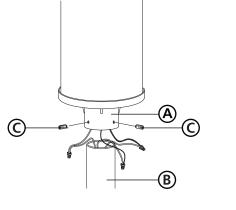

L

5

**1.** After wiring connections are complete, slip post fitter **(A)** over top of pre-installed post **(B)** making sure all wire connections are tucked inside the pole - see **Drawing 1**.

**2.** When fixture is slipped over pole make sure no wires are being pinched between the top edge of the pole and the inside of the post fitter.

3. Thread the 3 set screws (C) into pre-tapped holes in post fitter.

4. Tighten screw (C) to secure fixture to post.

1. To assemble fixture, slip candle sleeve (1) over socket (2) - see Drawing 2.

- 2. Thread center stem (3) into top of cluster (4).
- 3. Fixture can now be lamped accordingly.
- 4. Slip glass (5) onto fixture.