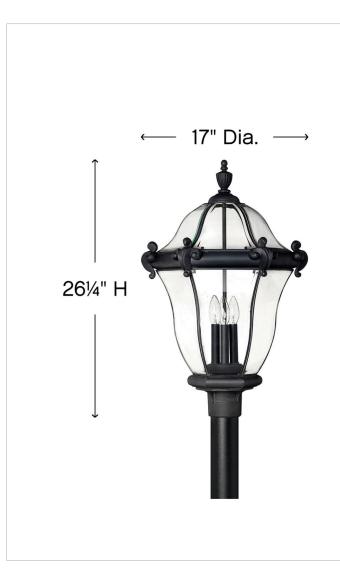

| DIMENSIONS |         |
|------------|---------|
| WIDTH:     | 17"     |
| HEIGHT:    | 26.3"   |
| WEIGHT:    | 19 lbs. |

| LIGHT SOURCE  |             |
|---------------|-------------|
| LIGHT SOURCE: | Socket      |
| WATTAGE:      | 3-40w Cand. |
| VOLTAGE:      | 120v        |