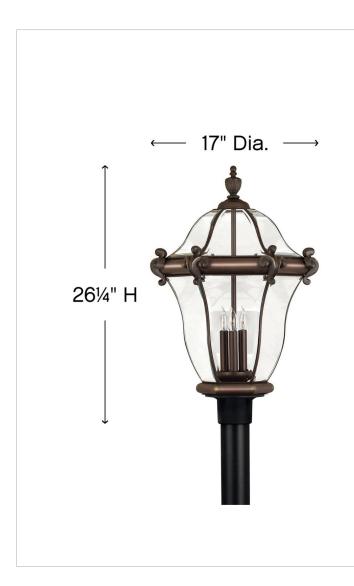

| DIMENSIONS |         |
|------------|---------|
| WIDTH:     | 17"     |
| HEIGHT:    | 26.3"   |
| WEIGHT:    | 19 lbs. |

| LIGHT SOURCE  |             |
|---------------|-------------|
| LIGHT SOURCE: | Socket      |
| WATTAGE:      | 3-40w Cand. |
| VOLTAGE:      | 120v        |