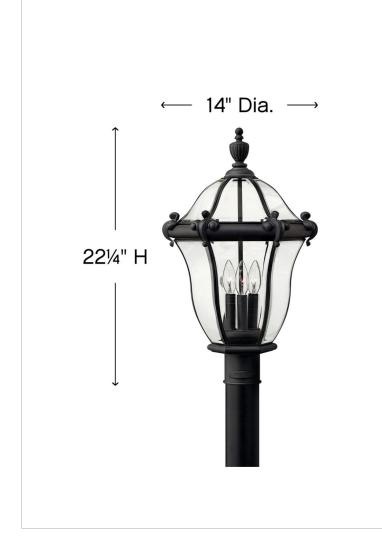

## DIMENSIONS

| DIMENSIONS |         |
|------------|---------|
| WIDTH:     | 14"     |
| HEIGHT:    | 22.3"   |
| WEIGHT:    | 13 lbs. |

| LIGHT SOURCE  |             |
|---------------|-------------|
| LIGHT SOURCE: | Socket      |
| WATTAGE:      | 3-40w Cand. |
| VOLTAGE:      | 120v        |