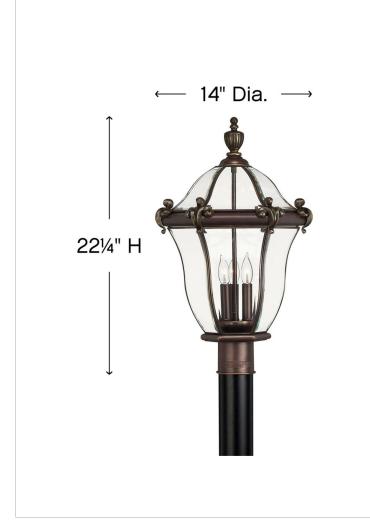

## DIMENSIONS

| DIMENSION |         |
|-----------|---------|
| WIDTH:    | 14"     |
| HEIGHT:   | 22.3"   |
| WEIGHT:   | 10 lbs. |

| LIGHT SOURCE  |             |
|---------------|-------------|
| LIGHT SOURCE: | Socket      |
| WATTAGE:      | 3-40w Cand. |
| VOLTAGE:      | 120v        |