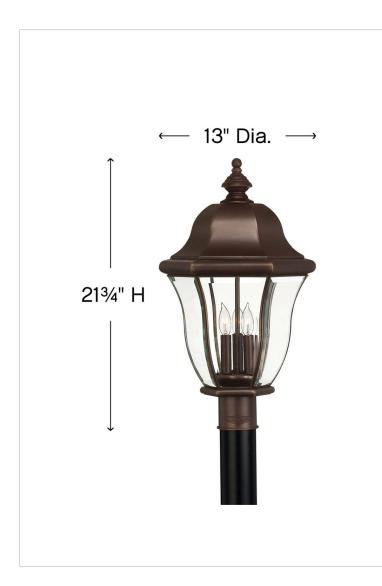

## LARGE POST TOP OR PIER MOUNT LANTERN

Monticello's graceful curves emphasize its clear bent, beveled and bound glass panels. The durable solid brass construction showcases a rich Copper Bronze finish.

| DIMENSIONS |        |
|------------|--------|
| WIDTH:     | 13"    |
| HEIGHT:    | 21.8"  |
| WEIGHT:    | 9 lbs. |

| LIGHT SOURCE  |             |
|---------------|-------------|
| LIGHT SOURCE: | Socket      |
| WATTAGE:      | 3-40w Cand. |
| VOLTAGE:      | 120v        |