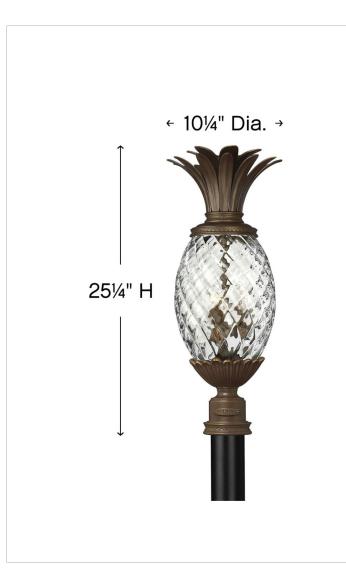

## MEDIUM POST OR PIER MOUNT LANTERN

A Hinkley classic, the ornate Plantation collection features exceptional pineapple shaped optic glass, durable aluminum construction and elaborate, decorative cast detailing to create a noble statement.

| DETAILS   |               |
|-----------|---------------|
| FINISH:   | Copper Bronze |
| MATERIAL: | Solid Brass   |
| GLASS:    | Clear Optic   |

| DIMENSIONS |         |
|------------|---------|
| WIDTH:     | 10.3"   |
| HEIGHT:    | 25.3"   |
| WEIGHT:    | 20 lbs. |