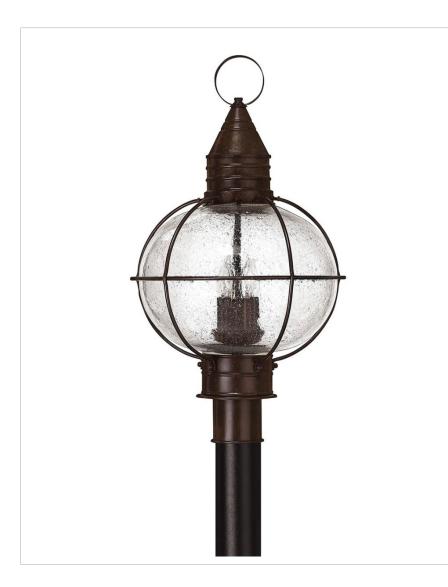

## CAPE COD

## 2201SZ

## LARGE POST TOP OR PIER MOUNT LANTERN

Cape Cod's classic onion lantern design conveys New England style. The solid brass construction and clear seedy glass add vintage appeal.

| DETAILS   |               |
|-----------|---------------|
| FINISH:   | Sienna Bronze |
| MATERIAL: | Solid Brass   |
| GLASS:    | Clear Seedy   |

| DIMENSIONS |         |
|------------|---------|
| WIDTH:     | 13.8"   |
| HEIGHT:    | 23.8"   |
| WEIGHT:    | 12 lbs. |

| LIGHT SOURCE  |             |
|---------------|-------------|
| LIGHT SOURCE: | Socket      |
| WATTAGE:      | 4-40w Cand. |
| VOLTAGE:      | 120v        |