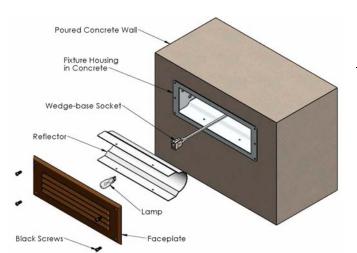

#### For Poured Concrete Installation:

- Level the supplied template on wood support frame and drill two 3/16" diameter clearance holes. Attach fixture to wood support using two No8-32 screws and washers (not supplied) as shown in illustration.
- 6. For a more protected installation, it is recommended to wrap fixture housing in tar paper or masonry underlayment.
- 7. Pour Concrete
- 8. Once concrete has set, remove the wood support frame and lamp accordingly and then attach the fixture faceplate with the four Black screws provided with fixture.

### LAMP REPLACEMENT:

- 1. Remove the four Black oxide screws from the faceplate using a Philips head screwdriver.
- 2. Set faceplate aside for reuse in assembly.
- 3. Remove burned out light bulb and replace with new bulb.
- 4. Reattached faceplate and energize fixture.