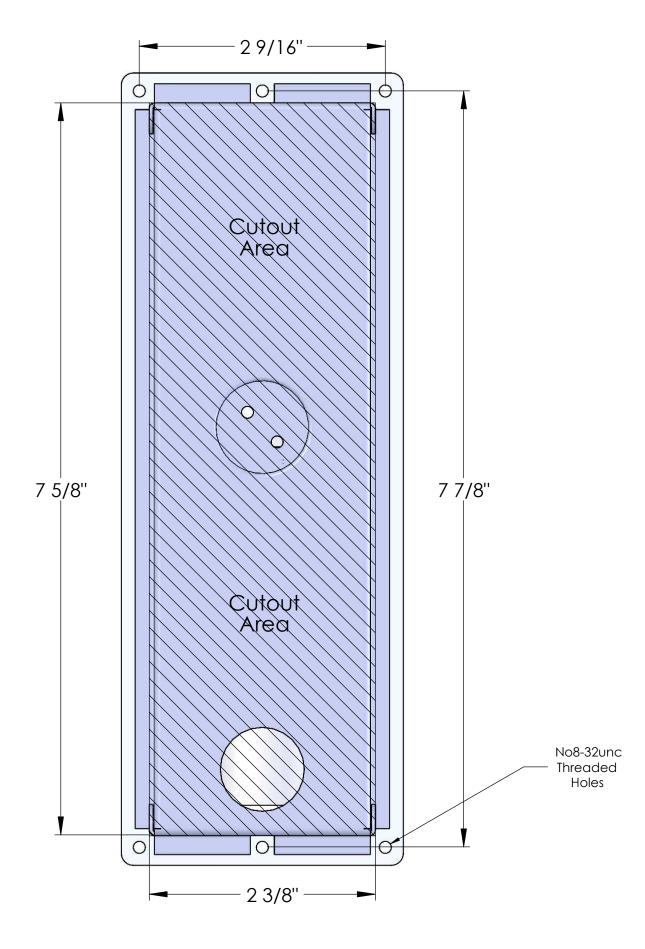

1594 Fixture Drilling template Full Scale

~Center holes for concrete mounting ~Corner holes for face plate attachment