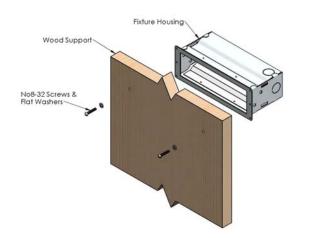

#### For Poured Concrete Installation:

- Level the supplied template on wood support frame and drill two 3/16" diameter clearance holes. Attach fixture to wood support using two No8-32 screws and washers (not supplied) as shown in illustration.
- 6. For a more protected installation, it is recommended to wrap fixture housing in tar paper or masonry underlayment.
- 7. Pour Concrete
- 8. Once concrete has set, remove the wood support frame and lamp accordingly and then attach the fixture faceplate with the four Black screws provided with fixture.