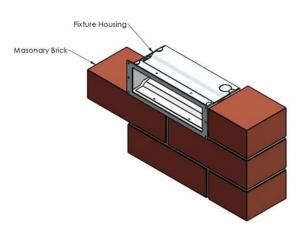

#### For Masonry Installation:

4. Locate desired position of fixture and set in place with mortar. Fixture should take the place of a standard masonry brick.