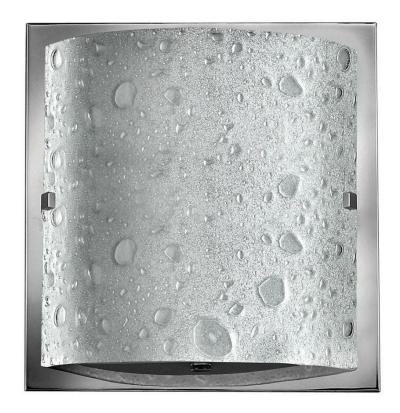

## SINGLE LIGHT VANITY

Daphne features contemporary pocket style bubble art glass set against a sleek raceway back plate in chic Chrome or Brushed Nickel finishes. The etched bottom lens conceals the light source.

| DETAILS   |                   |
|-----------|-------------------|
| FINISH:   | Chrome            |
| MATERIAL: | Metal             |
| GLASS:    | Etched Bubble Art |

| DIMENSIONS     |             |
|----------------|-------------|
| WIDTH:         | 8.5"        |
| HEIGHT:        | 9"          |
| WEIGHT:        | 2lb         |
| BACK PLATE:    | 8.5"W X 9"H |
| EXTENSION:     | 4"          |
| TOP TO OUTLET: | 4.5"        |

## PRODUCT DETAILS:

- Fixture can be mounted either up or down
- Suitable for use in damp locations as defined by NEC and CEC. Meets United States UL Underwriters Laboratories & CSA Canadian Standards Association Product Safety Standards
- Fixture is ADA compliant and adheres to the standards and guidelines listed by the Americans with Disabilities Act
- Bold lines and a clean, minimalist style creates a modern look
- Sparkling chrome with reflective finish