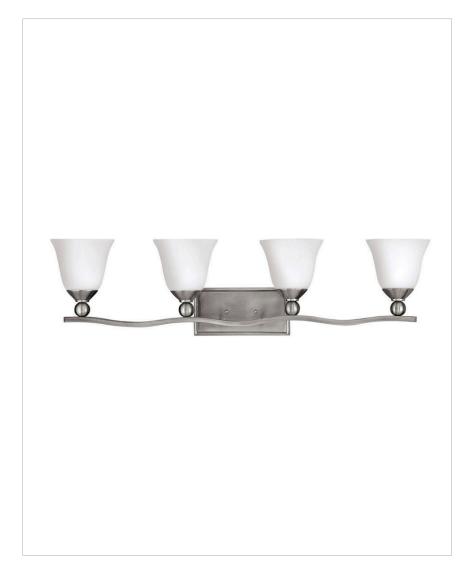

## FOUR LIGHT VANITY

The graceful lines of Bolla create a soft elegance, while heavy cast ball transition details add to its innovative style. The strong proportions of the design contrast with the subtle bell shaped glass, combining both traditional and modern details.

| DETAILS   |                |
|-----------|----------------|
| FINISH:   | Brushed Nickel |
| MATERIAL: | Metal          |
| GLASS:    | Etched Opal    |

| DIMENSIONS     |                |
|----------------|----------------|
| WIDTH:         | 35.8"          |
| HEIGHT:        | 8.8"           |
| WEIGHT:        | 8lb            |
| BACK PLATE:    | 9.25"W X 4.5"H |
| EXTENSION:     | 6.8"           |
| TOP TO OUTLET: | 6.5"           |