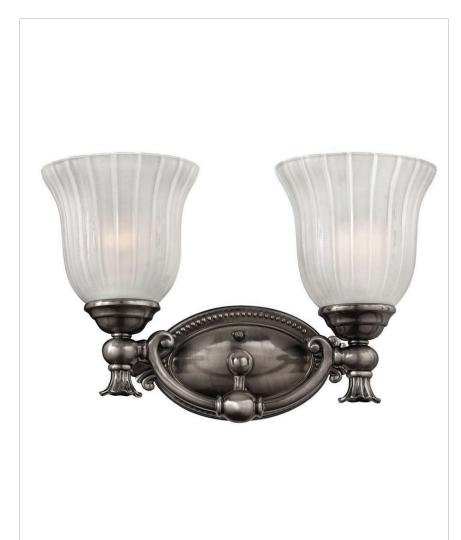

## **FRANCOISE**

## 5582PL

## TWO LIGHT VANITY

Francoise offers a European elegance with decorative cast detailing in Polished Antique Nickel or Burnished Brass finish options. The frosted ribbed glass adds to its classical appeal.

| DETAILS   |                         |
|-----------|-------------------------|
| FINISH:   | Polished Antique Nickel |
| MATERIAL: | Metal                   |
| GLASS:    | Frosted Ribbed          |

| DIMENSIONS     |                |
|----------------|----------------|
| WIDTH:         | 15"            |
| HEIGHT:        | 9.5"           |
| WEIGHT:        | 6lb            |
| BACK PLATE:    | 9.25"W X 4.5"H |
| EXTENSION:     | 6.8"           |
| TOP TO OUTLET: | 7.25"          |

## PRODUCT DETAILS:

- Fixture can be mounted either up or down
- Suitable for use in damp locations as defined by NEC and CEC. Meets United States UL Underwriters Laboratories & CSA Canadian Standards Association Product Safety Standards
- Classic, elegant lines and timeless details enhance a traditional space
- · Stunning silver patina