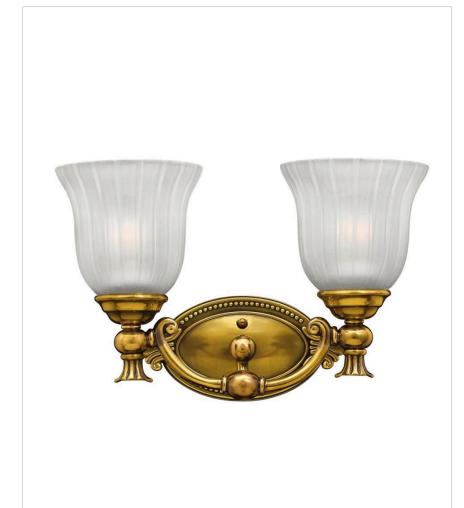

## TWO LIGHT VANITY

Francoise offers a European elegance with decorative cast detailing in Polished Antique Nickel or Burnished Brass finish options. The frosted ribbed glass adds to its classical appeal.

| DETAILS   |                 |
|-----------|-----------------|
| FINISH:   | Burnished Brass |
| MATERIAL: | Solid Brass     |
| GLASS:    | Frosted Ribbed  |

| DIMENSIONS     |                |
|----------------|----------------|
| WIDTH:         | 15"            |
| HEIGHT:        | 9.5"           |
| WEIGHT:        | 6lb            |
| BACK PLATE:    | 9.25"W X 4.5"H |
| EXTENSION:     | 6.8"           |
| TOP TO OUTLET: | 7.25"          |