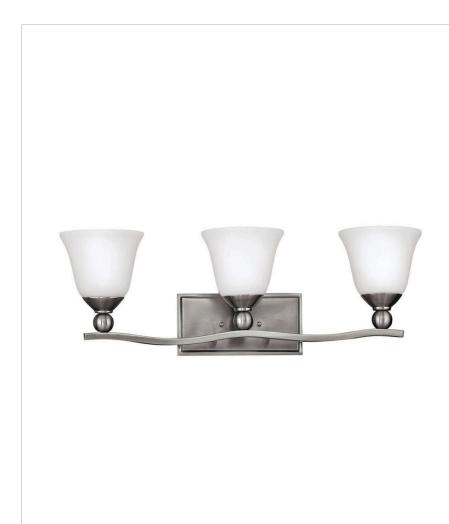

## BOLLA

5893BN THREE LIGHT VANITY

The graceful lines of Bolla create a soft elegance, while heavy cast ball transition details add to its innovative style. The strong proportions of the design contrast with the subtle bell shaped glass, combining both traditional and modern details.

| DETAILS   |                |
|-----------|----------------|
| FINISH:   | Brushed Nickel |
| MATERIAL: | Metal          |
| GLASS:    | Etched Opal    |

| DIMENSIONS     |                |
|----------------|----------------|
| WIDTH:         | 26"            |
| HEIGHT:        | 8.8"           |
| WEIGHT:        | 6lb            |
| BACK PLATE:    | 9.25"W X 4.5"H |
| EXTENSION:     | 6.8"           |
| TOP TO OUTLET: | 6.5"           |