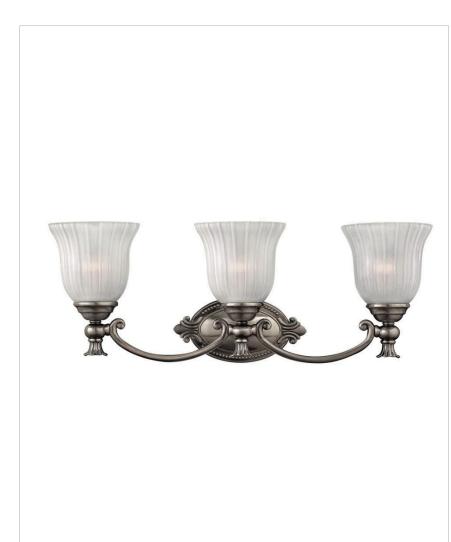

## 5583PL

THREE LIGHT VANITY

Francoise offers a European elegance with decorative cast detailing in Polished Antique Nickel or Burnished Brass finish options. The frosted ribbed glass adds to its classical appeal.

| DETAILS   |                         |
|-----------|-------------------------|
| FINISH:   | Polished Antique Nickel |
| MATERIAL: | Metal                   |
| GLASS:    | Frosted Ribbed          |