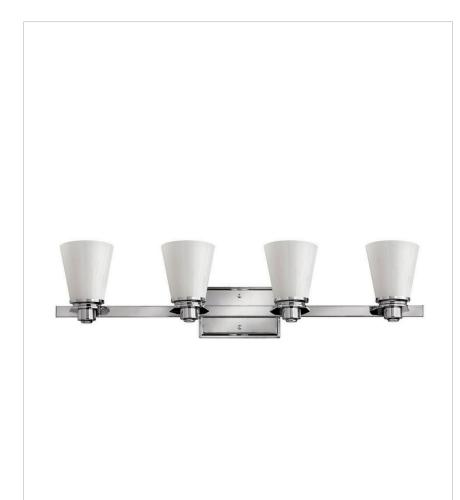

## FOUR LIGHT VANITY

Avon's updated traditional style features a clean, minimalist design with cast detailing. Available in Chrome, Brushed Nickel and Buckeye Bronze finishes.

| DETAILS   |            |
|-----------|------------|
| FINISH:   | Chrome     |
| MATERIAL: | Metal      |
| GLASS:    | Cased Opal |

| DIMENSIONS     |                |
|----------------|----------------|
| WIDTH:         | 31.8"          |
| HEIGHT:        | 8"             |
| WEIGHT:        | 8lb            |
| BACK PLATE:    | 7.25"W X 4.5"H |
| EXTENSION:     | 6.3"           |
| TOP TO OUTLET: | 5.75"          |

## PRODUCT DETAILS:

- Fixture can be mounted either up or down
- Suitable for use in damp locations as defined by NEC and CEC. Meets United States UL Underwriters Laboratories & CSA Canadian Standards Association Product Safety Standards
- Merging the best of traditional and modern elements, with a sophisticated and streamlined look
- Sparkling chrome with reflective finish