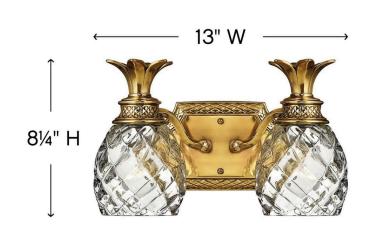

## TWO LIGHT VANITY

A Hinkley classic, the ornate Plantation collection features exceptional pineapple-shaped, clear optic glass that makes a noble statement. The elaborate, decorative cast detailing is accentuated by its lush finish

| DETAILS   |                 |
|-----------|-----------------|
| FINISH:   | Burnished Brass |
| MATERIAL: | Solid Brass     |
| GLASS:    | Clear Optic     |

| DIMENSIONS     |              |
|----------------|--------------|
| WIDTH:         | 13"          |
| HEIGHT:        | 8.3"         |
| WEIGHT:        | 4lb          |
| BACK PLATE:    | 8"W X 4.75"H |
| EXTENSION:     | 6.8"         |
| TOP TO OUTLET: | 4.75"        |