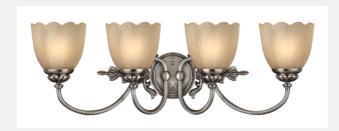

| ISABELLA 5394PL         |  |
|-------------------------|--|
| POLISHED ANTIQUE NICKEL |  |

| WIDTH:               | 29.0"                    |
|----------------------|--------------------------|
| HEIGHT:              | 9.3"                     |
| WEIGHT:              | 16.0 LBS                 |
| MATERIAL:            | METAL                    |
| GLASS:               | MARBLED ETCHED<br>AMBER  |
| BACKPLATE WIDTH:     | 16.5"                    |
| BACKPLATE<br>HEIGHT: | 5.3"                     |
| SOCKET:              | 4-100W MED *NOT INCLUDED |
| EXTENSION:           | 8.0"                     |
| TTO:                 | 5.3"                     |
| CERTIFICATION:       | C-US DAMP RATED          |
| VOLTAGE:             | 120V                     |
| UPC:                 | 640665539424             |
| INSTALL OPTIONS:     | UP AND DOWN              |