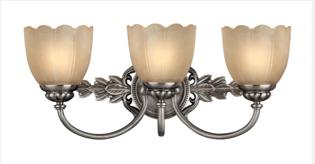

## HINKLEY.&R.

HINKLEY LIGHTING, INC. 33000 PIN OAK PARKWAY I AVON LAKE, OHIO 44012 [PH] 440.653.5500 [F] 440.653.5555 HINKLEYLIGHTING.COM I FREDRICKRAMOND.COM

| ISABELLA 5393PL         |                             |
|-------------------------|-----------------------------|
| POLISHED ANTIQUE NICKEL |                             |
|                         |                             |
| WIDTH:                  | 21.3"                       |
| HEIGHT:                 | 9.3"                        |
| WEIGHT:                 | 13.0 LBS                    |
| MATERIAL:               | METAL                       |
| GLASS:                  | MARBLED ETCHED<br>AMBER     |
| BACKPLATE WIDTH:        | 16.5"                       |
| BACKPLATE<br>HEIGHT:    | 5.3"                        |
| SOCKET:                 | 3-100W MED<br>*NOT INCLUDED |
| EXTENSION:              | 8.0"                        |
| TTO:                    | 5.3"                        |
| CERTIFICATION:          | C-US DAMP RATED             |
| VOLTAGE:                | 120V                        |
| UPC:                    | 640665539325                |
| INSTALL OPTIONS:        | UP AND DOWN                 |