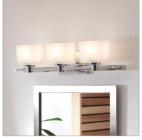

## THREE LIGHT VANITY

Taylor's modern silhouette highlights its tapered rectangular etched white glass in Chrome or Brushed Nickel finishes.

| DETAILS   |              |
|-----------|--------------|
| FINISH:   | Chrome       |
| MATERIAL: | Metal        |
| GLASS:    | Etched White |

## PRODUCT DETAILS:

- Suitable for use in damp locations as defined by NEC and CEC. Meets United States UL Underwriters Laboratories & CSA Canadian Standards Association Product Safety Standards
- Merging the best of traditional and modern elements, with a sophisticated and streamlined look
- Sparkling chrome with reflective finish