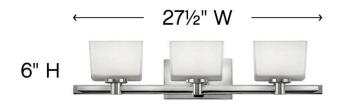

## THREE LIGHT VANITY

Taylor's modern silhouette highlights its tapered rectangular etched white glass in Chrome or Brushed Nickel finishes.

| DETAILS   |              |
|-----------|--------------|
| FINISH:   | Chrome       |
| MATERIAL: | Metal        |
| GLASS:    | Etched White |

| DIMENSIONS     |                 |
|----------------|-----------------|
| WIDTH:         | 27.5"           |
| HEIGHT:        | 6"              |
| WEIGHT:        | 8lb             |
| BACK PLATE:    | 7.75"W X 4.75"H |
| EXTENSION:     | 5.5"            |
| TOP TO OUTLET: | 3.75"           |