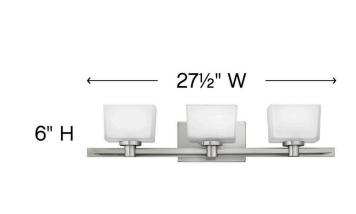

| DIMENSIONS     |                 |
|----------------|-----------------|
| WIDTH:         | 27.5"           |
| HEIGHT:        | 6"              |
| WEIGHT:        | 8lb             |
| BACK PLATE:    | 7.75"W X 4.75"H |
| EXTENSION:     | 5.5"            |
| TOP TO OUTLET: | 3.75"           |