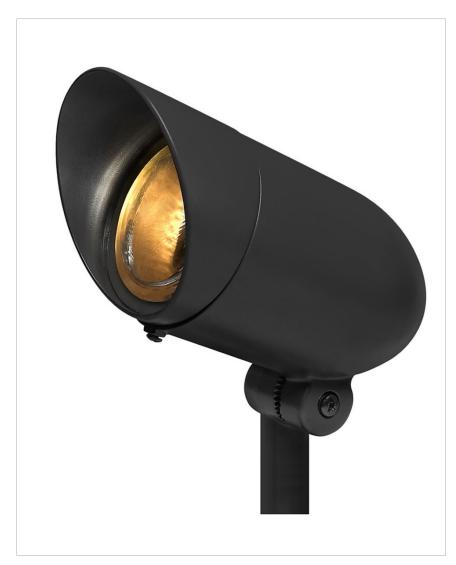

## 75W SM. SPOT LIGHT

## 54000BK

120V SPOT LIGHT SMALL

| DETAILS   |                                                |
|-----------|------------------------------------------------|
| FINISH:   | Black                                          |
| MATERIAL: | Die-Cast Aluminum                              |
| 1         | Convex Clear Tempered,<br>Soda-Lime Glass Lens |

| DIMENSIONS |        |
|------------|--------|
| WIDTH:     | 3.8"   |
| HEIGHT:    | 6.3"   |
| WEIGHT:    | 2 lbs. |

| LIGHT SOURCE  |            |
|---------------|------------|
| LIGHT SOURCE: | Socket     |
| WATTAGE:      | 1-75w Med. |
| VOLTAGE:      | 120v       |