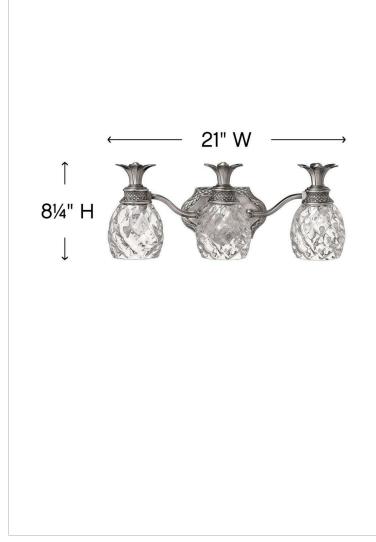

## 5313PL

THREE LIGHT VANITY

A Hinkley classic, the ornate Plantation collection features exceptional pineapple-shaped, clear optic glass that makes a noble statement. The elaborate, decorative cast detailing is accentuated by its lush finish.

| DETAILS   |                         |
|-----------|-------------------------|
| FINISH:   | Polished Antique Nickel |
| MATERIAL: | Metal                   |
| GLASS:    | Clear Optic             |

| DIMENSIONS     |              |
|----------------|--------------|
| WIDTH:         | 21"          |
| HEIGHT:        | 8.3"         |
| WEIGHT:        | 10lb         |
| BACK PLATE:    | 8"W X 4.75"H |
| EXTENSION:     | 6.5"         |
| TOP TO OUTLET: | 4.75"        |