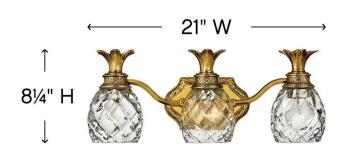

## THREE LIGHT VANITY

A Hinkley classic, the ornate Plantation collection features exceptional pineapple-shaped, clear optic glass that makes a noble statement. The elaborate, decorative cast detailing is accentuated by its lush finish.

| DETAILS   |                 |
|-----------|-----------------|
| FINISH:   | Burnished Brass |
| MATERIAL: | Solid Brass     |
| GLASS:    | Clear Optic     |

| DIMENSIONS     |              |
|----------------|--------------|
| WIDTH:         | 21"          |
| HEIGHT:        | 8.3"         |
| WEIGHT:        | 8lb          |
| BACK PLATE:    | 8"W X 4.75"H |
| EXTENSION:     | 6.5"         |
| TOP TO OUTLET: | 4.75"        |