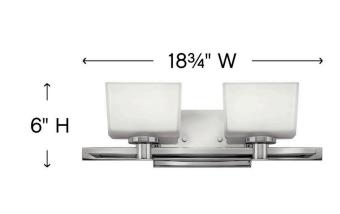

| DIMENSIONS     |                 |
|----------------|-----------------|
| WIDTH:         | 18.8"           |
| HEIGHT:        | 6"              |
| WEIGHT:        | 6lb             |
| BACK PLATE:    | 7.75"W X 4.75"H |
| EXTENSION:     | 5.5"            |
| TOP TO OUTLET: | 3.75"           |