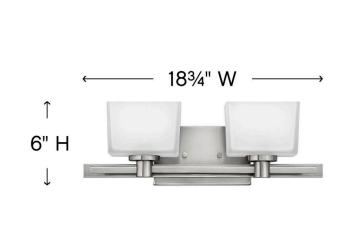

## TWO LIGHT VANITY

Taylor's modern silhouette highlights its tapered rectangular etched white glass in Chrome or Brushed Nickel finishes.

| DETAILS   |                |
|-----------|----------------|
| FINISH:   | Brushed Nickel |
| MATERIAL: | Metal          |
| GLASS:    | Etched White   |

| DIMENSIONS     |                 |
|----------------|-----------------|
| WIDTH:         | 18.8"           |
| HEIGHT:        | 6"              |
| WEIGHT:        | 5lb             |
| BACK PLATE:    | 7.75"W X 4.75"H |
| EXTENSION:     | 5.5"            |
| TOP TO OUTLET: | 3.75"           |