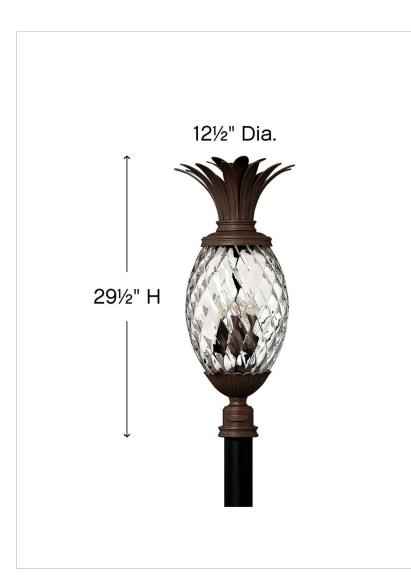

| DETAILS   |               |
|-----------|---------------|
| FINISH:   | Copper Bronze |
| MATERIAL: | Solid Brass   |
| GLASS:    | Clear Optic   |

| DIMENSIONS |         |
|------------|---------|
| WIDTH:     | 12.5"   |
| HEIGHT:    | 29.5"   |
| WEIGHT:    | 25 lbs. |