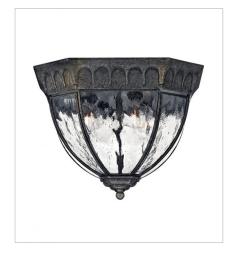

1722BG MEDIUM HANGING LANTERN 8.5" W, 18.5" H Socket 3-40w Cand.

1721BG
MEDIUM POST OR PIER MOUNT L...
8.5" W, 22.5" H
Socket
3-40w Cand.

1713BG MEDIUM FLUSH MOUNT 11.8" W, 9.3" H Socket 4-40w Cand.

**HINKLEY** 33000 Pin Oak Parkway Avon Lake, OH 44012 **PHONE: (440) 653-5500**Toll Free: 1 (800) 446-5539