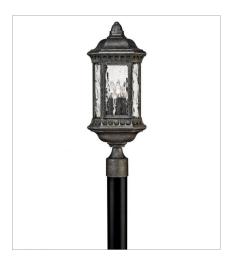

1722BG MEDIUM HANGING LANTERN 8.5" W, 18.5" H Socket 3-40w Cand.

1721BG
MEDIUM POST OR PIER MOUNT L...
8.5" W, 22.5" H
Socket
3-40w Cand.

1713BG MEDIUM FLUSH MOUNT 11.8" W, 9.3" H Socket 4-40w Cand.

**HINKLEY** 33000 Pin Oak Parkway Avon Lake, OH 44012 **PHONE: (440) 653-5500**Toll Free: 1 (800) 446-5539