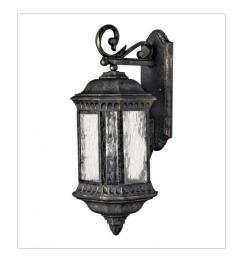

## REGAL

Regal has a grand Old World style that features cast aluminum construction and elegant decorative stamped detailing in a Black Granite finish. Clear seedy water glass adds timeless sophistication.

FINISH: Black Granite

**GLASS**: Clear Seedy Water Glass

1720BG SMALL WALL MOUNT LANTERN 6.5" W, 13" H Socket 2-40w Cand.

1725BG MEDIUM WALL MOUNT LANTERN 8.5" W, 23.5" H Socket 3-40w Cand.

1726BG LARGE WALL MOUNT LANTERN 12" W, 32.3" H Socket 4-40w Cand.