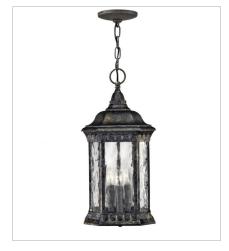

## REGAL

Regal has a grand Old World style that features cast aluminum construction and elegant decorative stamped detailing in a Black Granite finish. Clear seedy water glass adds timeless sophistication.

1722BG MEDIUM HANGING LANTERN 8.5" W, 18.5" H Socket 3-40w Cand.

1721BG
MEDIUM POST OR PIER MOUNT L...
8.5" W, 22.5" H
Socket
3-40w Cand.

1713BG MEDIUM FLUSH MOUNT 11.8" W, 9.3" H Socket 4-40w Cand.

**HINKLEY** 33000 Pin Oak Parkway Avon Lake, OH 44012 **PHONE: (440) 653-5500**Toll Free: 1 (800) 446-5539