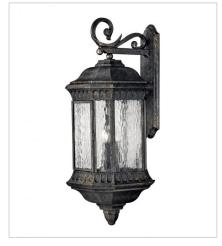

## REGAL

Regal has a grand Old World style that features cast aluminum construction and elegant decorative stamped detailing in a Black Granite finish. Clear seedy water glass adds timeless sophistication.

FINISH: Black Granite

**GLASS**: Clear Seedy Water Glass

1720BG SMALL WALL MOUNT LANTERN 6.5" W, 13" H Socket 2-40w Cand.

1725BG MEDIUM WALL MOUNT LANTERN 8.5" W, 23.5" H Socket 3-40w Cand.

1726BG LARGE WALL MOUNT LANTERN 12" W, 32.3" H Socket 4-40w Cand.