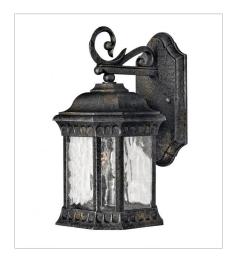

## REGAL

Regal has a grand Old World style that features cast aluminum construction and elegant decorative stamped detailing in a Black Granite finish. Clear seedy water glass adds timeless sophistication.

FINISH: Black Granite

**GLASS**: Clear Seedy Water Glass

1720BG SMALL WALL MOUNT LANTERN 6.5" W, 13" H Socket 2-40w Cand.

1725BG MEDIUM WALL MOUNT LANTERN 8.5" W, 23.5" H Socket 3-40w Cand.

1726BG LARGE WALL MOUNT LANTERN 12" W, 32.3" H Socket 4-40w Cand.