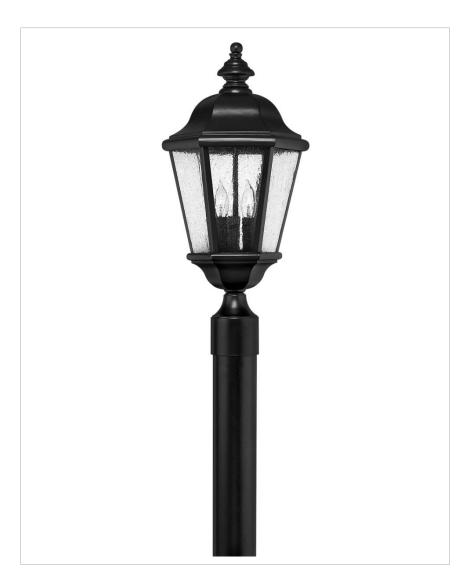

## **EDGEWATER**

## 1671BK

## LARGE POST TOP OR PIER MOUNT LANTERN

Edgewater's classic design features durable cast aluminum and brass construction in a rich Black finish with clear seedy glass.

| DETAILS   |                    |
|-----------|--------------------|
| FINISH:   | Black              |
| MATERIAL: | Cast Aluminum      |
| GLASS:    | Clear Seedy Panels |

| DIMENSIONS |        |
|------------|--------|
| WIDTH:     | 10"    |
| HEIGHT:    | 21.3"  |
| WEIGHT:    | 9 lbs. |

| LIGHT SOURCE  |             |
|---------------|-------------|
| LIGHT SOURCE: | Socket      |
| WATTAGE:      | 3-40w Cand. |
| VOLTAGE:      | 120v        |