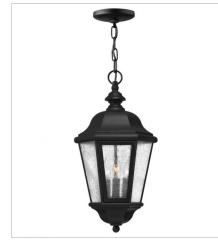

HINKLEY

LIGHTING

**1672BK** LARGE HANGING LANTERN 10" W, 19.5" H Socket 3-40w Cand.

1671BK LARGE POST TOP OR PIER MOUN... 10" W, 21.3" H Socket 3-40w Cand.

HINKLEY 33000 Pin Oak Parkway Avon Lake, OH 44012 PHONE: (440) 653-5500 Toll Free: 1 (800) 446-5539 hinkley.com