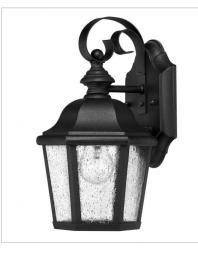

1674BK SMALL WALL MOUNT LANTERN 6.5" W, 11.5" H Socket 1-60w Med.

1675BK EXTRA LARGE WALL MOUNT LANTERN 15" W, 25.5" H Socket 4-40w Cand.

1676BK MEDIUM WALL MOUNT LANTERN 10" W, 18" H Socket 3-40w Cand.