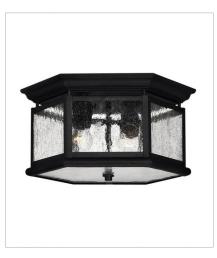

ANTERN 10" W, 21" H Socket 3-40w Cand.



1674BK SMALL WALL MOUNT LANTERN 6.5" W, 11.5" H Socket 1-60w Med.



1675BK EXTRA LARGE WALL MOUNT LANTERN 15" W, 25.5" H Socket 4-40w Cand.



1676BK MEDIUM WALL MOUNT LANTERN 10" W, 18" H Socket 3-40w Cand.

HINKLEY

LIGHTING



**1672BK** LARGE HANGING LANTERN 10" W, 19.5" H Socket 3-40w Cand.



1671BK LARGE POST TOP OR PIER MOUN... 10" W, 21.3" H Socket 3-40w Cand.

HINKLEY 33000 Pin Oak Parkway Avon Lake, OH 44012 PHONE: (440) 653-5500 Toll Free: 1 (800) 446-5539 hinkley.com

## EDGEWATER

Edgewater's classic design features durable cast aluminum and brass construction in a rich Oil Rubbed Bronze finish with clear seedy glass.

FINISH: Black GLASS: Clear Seedy Panels



1677BK EXTRA LARGE POST OR PIER MO... 15" W, 27.8" H Socket 4-40w Cand.



1683BK MEDIUM FLUSH MOUNT 13" W, 6.8" H Socket 2-60w Med.



hinkley.com