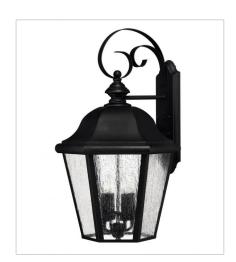

## EDGEWATER

Edgewater's classic design features durable cast aluminum and brass construction in a rich Oil Rubbed Bronze finish with clear seedy glass.

FINISH: Black GLASS: Clear Seedy Panels

1677BK EXTRA LARGE POST OR PIER MO... 15" W, 27.8" H Socket 4-40w Cand.