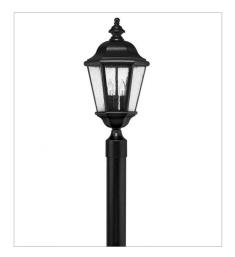

HINKLEY

LIGHTING

**1672BK** LARGE HANGING LANTERN 10" W, 19.5" H Socket 3-40w Cand.

1671BK LARGE POST TOP OR PIER MOUN... 10" W, 21.3" H Socket 3-40w Cand.

HINKLEY 33000 Pin Oak Parkway Avon Lake, OH 44012 PHONE: (440) 653-5500 Toll Free: 1 (800) 446-5539 hinkley.com