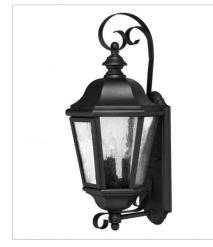

## EDGEWATER

Edgewater's classic design features durable cast aluminum and brass construction in a rich Oil Rubbed Bronze finish with clear seedy glass.

FINISH: Black GLASS: Clear Seedy Panels

1670BK LARGE WALL MOUNT LANTERN 10" W, 21" H Socket 3-40w Cand.