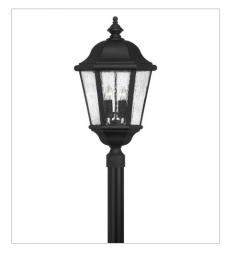

## EDGEWATER

Edgewater's classic design features durable cast aluminum and brass construction in a rich Oil Rubbed Bronze finish with clear seedy glass.

FINISH: Black GLASS: Clear Seedy Panels

1677BK EXTRA LARGE POST OR PIER MO... 15" W, 27.8" H Socket 4-40w Cand.