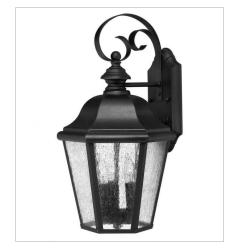

1674BK SMALL WALL MOUNT LANTERN 6.5" W, 11.5" H Socket 1-60w Med.

1675BK EXTRA LARGE WALL MOUNT LANTERN 15" W, 25.5" H Socket 4-40w Cand.

1676BK MEDIUM WALL MOUNT LANTERN 10" W, 18" H Socket 3-40w Cand.