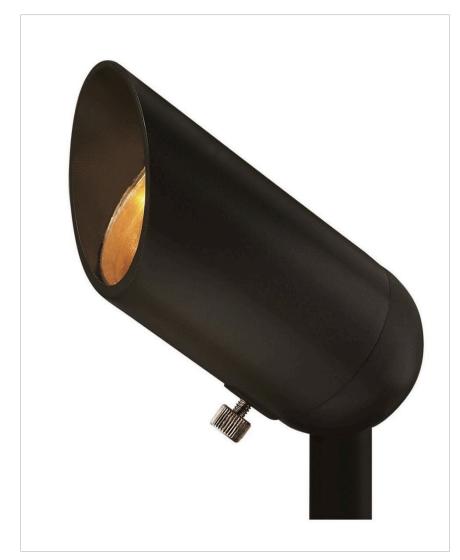

## 50W MR16 SPOT LIGHT

## 1536BZ

## MR16 50W SPOT LIGHT

A wiring kit and ground spike is supplied. LED conversion lamps available.

| DETAILS   |               |
|-----------|---------------|
| FINISH:   | Bronze        |
| MATERIAL: | Cast Aluminum |
| GLASS:    | Clear Lens    |

| DIMENSIONS |      |
|------------|------|
| WIDTH:     | 5.8" |
| HEIGHT:    | 3.3" |
| DEPTH:     | 2.5  |
| WEIGHT:    | 1lb  |

| LIGHT SOURCE             |             |
|--------------------------|-------------|
| LIGHT SOURCE:            | Socket      |
| WATTAGE:                 | 1-50w MR-16 |
| VOLTAGE:                 | 12v         |
| TRANSFORMER<br>REQUIRED: | Yes         |

| MOUNTING   |         |
|------------|---------|
| LEAD WIRE: | 1 X 18" |

| SHIPPING       |      |
|----------------|------|
| CARTON LENGTH: | 11.5 |
| CARTON WIDTH:  | 4.9  |
| CARTON HEIGHT: | 2.8  |
| CARTON WEIGHT: | 1.1  |

## PRODUCT DETAILS:

- A wiring kit and ground spike is supplied.
- Suitable for use in wet (outdoor direct rain or sprinkler) locations as defined by NEC and CEC.
  Meets United States UL Underwriters Laboratories & CSA Canadian Standards Association
  Product Safety Standards
- Photometrics are based off bulb photometrics.
- LED conversion lamps available
- Classic lines and heritage details complement traditional architecture
- Warm rich light bronze tone