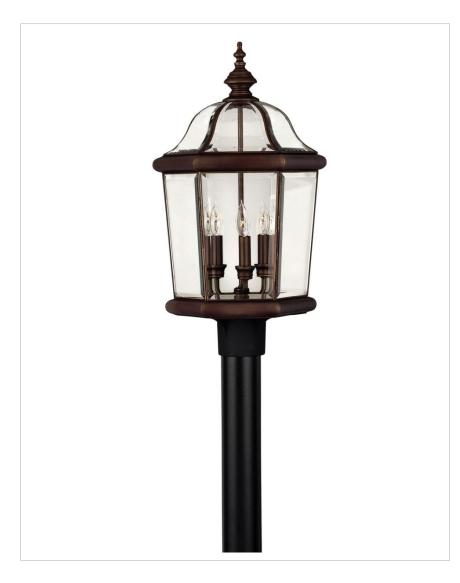

## LARGE POST TOP OR PIER MOUNT LANTERN

Augusta's sophisticated beauty showcases its stylish clear bent, beveled and bound glass. Constructed in solid brass with a Copper Bronze finish, this classic traditional design also offers removable scrolls.

| DETAILS   |                                         |
|-----------|-----------------------------------------|
| FINISH:   | Copper Bronze                           |
| MATERIAL: | Solid Brass                             |
| •         | Bound, Bent and Beveled<br>Clear Panels |

| DIMENSIONS | ]       |
|------------|---------|
| WIDTH:     | 13.3"   |
| HEIGHT:    | 23.3"   |
| WEIGHT:    | 12 lbs. |

| LIGHT SOURCE  |             |
|---------------|-------------|
| LIGHT SOURCE: | Socket      |
| WATTAGE:      | 3-40w Cand. |
| VOLTAGE:      | 120v        |