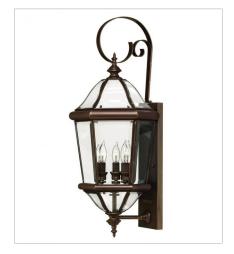

## **AUGUSTA**

Augusta's sophisticated beauty showcases its stylish clear bent, beveled and bound glass. Constructed in solid brass with a Copper Bronze finish, this classic traditional design also offers removable scrolls.

FINISH: Copper Bronze

GLASS: Bound, Bent and Beveled Clear

Panels

2450CB SMALL WALL MOUNT LANTERN 8" W, 15.5" H Socket 1-60w Med.

2454CB
MEDIUM WALL MOUNT LANTERN
11.3" W, 27" H
Socket
3-40w Cand.

2456CB LARGE WALL MOUNT LANTERN 15.8" W, 38.8" H Socket 4-40w Cand.