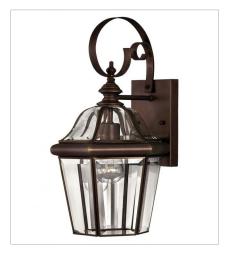

## **AUGUSTA**

Augusta's sophisticated beauty showcases its stylish clear bent, beveled and bound glass. Constructed in solid brass with a Copper Bronze finish, this classic traditional design also offers removable scrolls.

FINISH: Copper Bronze

GLASS: Bound, Bent and Beveled Clear

Panels

2450CB SMALL WALL MOUNT LANTERN 8" W, 15.5" H Socket 1-60w Med.

2454CB
MEDIUM WALL MOUNT LANTERN
11.3" W, 27" H
Socket
3-40w Cand.

2456CB LARGE WALL MOUNT LANTERN 15.8" W, 38.8" H Socket 4-40w Cand.