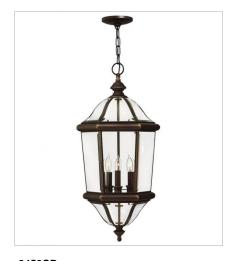

## **AUGUSTA**

Augusta's sophisticated beauty showcases its stylish clear bent, beveled and bound glass. Constructed in solid brass with a Copper Bronze finish, this classic traditional design also offers removable scrolls.

2452CB LARGE HANGING LANTERN 13.3" W, 27.5" H Socket 3-40w Cand.

2451CB LARGE POST TOP OR PIER MOUN... 13.3" W, 23.3" H Socket 3-40w Cand.