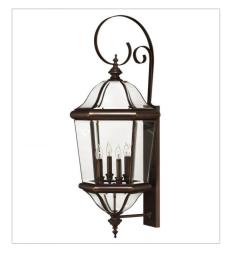

## **AUGUSTA**

Augusta's sophisticated beauty showcases its stylish clear bent, beveled and bound glass. Constructed in solid brass with a Copper Bronze finish, this classic traditional design also offers removable scrolls.

FINISH: Copper Bronze

GLASS: Bound, Bent and Beveled Clear

Panels

2450CB SMALL WALL MOUNT LANTERN 8" W, 15.5" H Socket 1-60w Med.

2454CB
MEDIUM WALL MOUNT LANTERN
11.3" W, 27" H
Socket
3-40w Cand.

2456CB LARGE WALL MOUNT LANTERN 15.8" W, 38.8" H Socket 4-40w Cand.