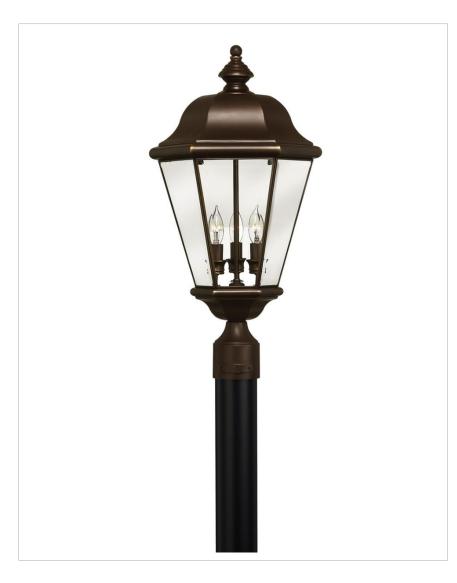

## LARGE POST TOP OR PIER MOUNT LANTERN

Clifton Park has an aristocratic style that adds a dignified air to a home's façade. The sleek Copper Bronze finish, durable solid brass construction and clear beveled and bound glass add to the genteel style.

| DETAILS   |                          |
|-----------|--------------------------|
| FINISH:   | Copper Bronze            |
| MATERIAL: | Solid Brass              |
| GLASS:    | Clear, Beveled and Bound |

## **PRODUCT DETAILS:**

- Suitable for use in wet (interior direct splash and outdoor direct rain or sprinkler) locations as defined by NEC and CEC. Meets United States UL Underwriters Laboratories & CSA Canadian Standards Association Product Safety Standards
- 2 year finish warranty
- Classic lines and heritage details complement traditional architecture
- Bold and robust dark bronze finish