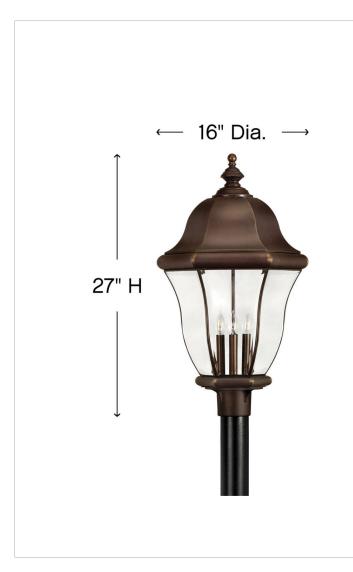

## EXTRA LARGE POST OR PIER MOUNT LANTERN

Monticello's graceful curves emphasize its clear bent, beveled and bound glass panels. The durable solid brass construction showcases a rich Copper Bronze finish.

| DIMENSIONS |         |
|------------|---------|
| WIDTH:     | 16"     |
| HEIGHT:    | 27"     |
| WEIGHT:    | 18 lbs. |

| LIGHT SOURCE  |             |
|---------------|-------------|
| LIGHT SOURCE: | Socket      |
| WATTAGE:      | 4-40w Cand. |
| VOLTAGE:      | 120v        |