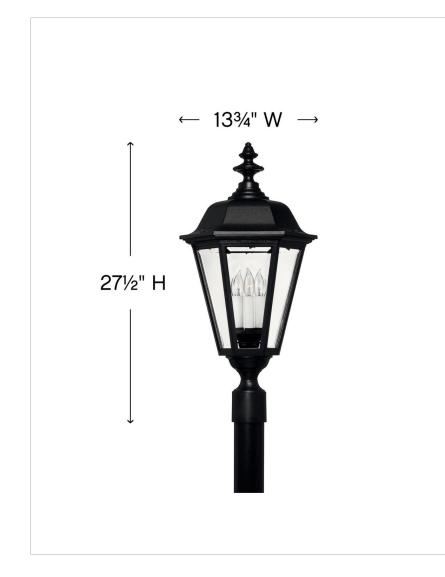

| DETAILS   |                      |
|-----------|----------------------|
| FINISH:   | Black                |
| MATERIAL: | Cast Aluminum        |
| GLASS:    | Clear Beveled Panels |

| DIMENSIONS |         |
|------------|---------|
| WIDTH:     | 13.8"   |
| HEIGHT:    | 27.5"   |
| WEIGHT:    | 13 lbs. |