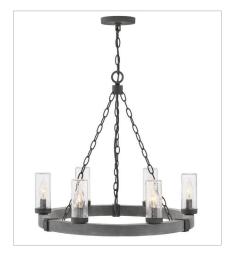

29207DZ LARGE SINGLE TIER 38" W, 28.5" H LED Lamp 12-5w Cand. LED, 60w Equiv.

29208DZ LARGE SINGLE TIER 30" W, 27.8" H LED Lamp 9-5w Cand. LED, 60w Equiv.

29208DZ-LV LARGE SINGLE TIER 12V 30" W, 27.8" H LED Lamp

29209DZ EXTRA LARGE SINGLE TIER 46" W, 30.5" H LED Lamp 15-5w Cand. LED, 60w Equiv.

**HINKLEY** 33000 Pin Oak Parkway Avon Lake, OH 44012 **PHONE: (440) 653-5500** Toll Free: 1 (800) 446-5539 hinkley.com