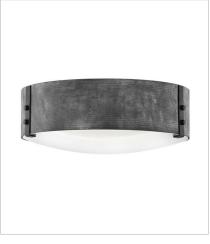

## SAWYER

The fresh, rustic design of the Sawyer collection will enhance any living experience with a warm, cozy ambiance. The Aged Zinc finish with Distressed Black accents or Sequoia finish with Iron Rust accents paired with clear seedy glass offer a farmhouse chic style.

FINISH: Aged Zinc with Distressed Black

accents

GLASS: Clear Seedy, Etched

29203DZ MEDIUM FLUSH MOUNT 15" W, 4.8" H LED Lamp 3-5w Cand. LED, 40w Equiv.

HINKLEY 33000 Pin Oak Parkway Avon Lake, OH 44012 **PHONE: (440) 653-5500** Toll Free: 1 (800) 446-5539 hinkley.com