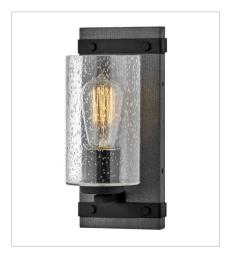

## SAWYER

The fresh, rustic design of the Sawyer collection will enhance any living experience with a warm, cozy ambiance. The Aged Zinc finish with Distressed Black accents or Sequoia finish with Iron Rust accents paired with clear seedy glass offer a farmhouse chic style.

FINISH: Aged Zinc with Distressed Black

accents

GLASS: Clear Seedy, Etched

**5940DZ**SINGLE LIGHT VANITY
5" W, 11" H
LED Lamp
1-10w Med. LED, 100w Equiv.

5942DZ TWO LIGHT VANITY 14.3" W, 8.3" H LED Lamp 2-10w Med. LED, 100w Equiv.

5943DZ THREE LIGHT VANITY 22" W, 8.3" H LED Lamp 3-10w Med. LED, 100w Equiv.

**5944DZ**FOUR LIGHT VANITY
30.8" W, 8.3" H
LED Lamp
4-10w Med. LED, 100w Equiv.

29202DZ SMALL WALL MOUNT SCONCE 9" W, 12" H Socket