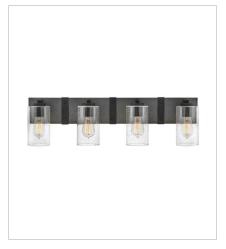

5943DZ THREE LIGHT VANITY 22" W, 8.3" H LED Lamp 3-10w Med. LED, 100w Equiv.

**5944DZ**FOUR LIGHT VANITY
30.8" W, 8.3" H
LED Lamp
4-10w Med. LED, 100w Equiv.

29202DZ SMALL WALL MOUNT SCONCE 9" W, 12" H Socket