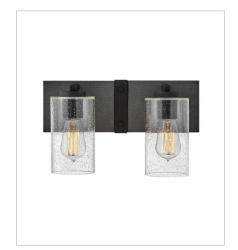

FINISH: Aged Zinc with Distressed Black

accents

GLASS: Clear Seedy, Etched

**5940DZ**SINGLE LIGHT VANITY
5" W, 11" H
LED Lamp
1-10w Med. LED, 100w Equiv.

5942DZ TWO LIGHT VANITY 14.3" W, 8.3" H LED Lamp 2-10w Med. LED, 100w Equiv.

5943DZ THREE LIGHT VANITY 22" W, 8.3" H LED Lamp 3-10w Med. LED, 100w Equiv.

**5944DZ**FOUR LIGHT VANITY
30.8" W, 8.3" H
LED Lamp
4-10w Med. LED, 100w Equiv.

29202DZ SMALL WALL MOUNT SCONCE 9" W, 12" H Socket