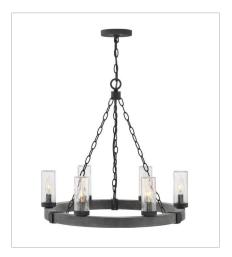

FINISH: Aged Zinc with Distressed Black

accents

GLASS: Clear Seedy, Etched

29206DZ MEDIUM SINGLE TIER 24" W, 23.3" H LED Lamp 6-5w Cand. LED, 60w Equiv.

29206DZ-LV MEDIUM SINGLE TIER 12V 24" W, 23.3" H LED Lamp

29207DZ LARGE SINGLE TIER 38" W, 28.5" H LED Lamp 12-5w Cand. LED, 60w Equiv.

29208DZ LARGE SINGLE TIER 30" W, 27.8" H LED Lamp 9-5w Cand. LED, 60w Equiv.

29208DZ-LV LARGE SINGLE TIER 12V 30" W, 27.8" H LED Lamp