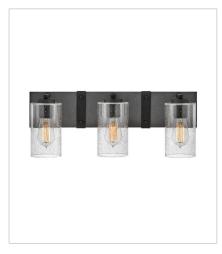

5943DZ THREE LIGHT VANITY 22" W, 8.3" H LED Lamp 3-10w Med. LED, 100w Equiv.

**5944DZ**FOUR LIGHT VANITY
30.8" W, 8.3" H
LED Lamp
4-10w Med. LED, 100w Equiv.

29202DZ SMALL WALL MOUNT SCONCE 9" W, 12" H Socket