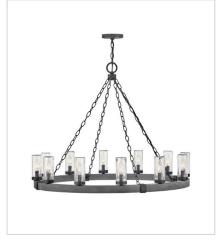

FINISH: Aged Zinc with Distressed Black

accents

GLASS: Clear Seedy, Etched

29206DZ MEDIUM SINGLE TIER 24" W, 23.3" H LED Lamp 6-5w Cand. LED, 60w Equiv.

29206DZ-LV MEDIUM SINGLE TIER 12V 24" W, 23.3" H LED Lamp

29207DZ LARGE SINGLE TIER 38" W, 28.5" H LED Lamp 12-5w Cand. LED, 60w Equiv.

29208DZ LARGE SINGLE TIER 30" W, 27.8" H LED Lamp 9-5w Cand. LED, 60w Equiv.

29208DZ-LV LARGE SINGLE TIER 12V 30" W, 27.8" H LED Lamp