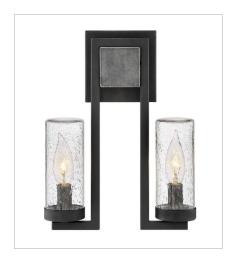

5943DZ THREE LIGHT VANITY 22" W, 8.3" H LED Lamp 3-10w Med. LED, 100w Equiv.

**5944DZ**FOUR LIGHT VANITY
30.8" W, 8.3" H
LED Lamp
4-10w Med. LED, 100w Equiv.

29202DZ SMALL WALL MOUNT SCONCE 9" W, 12" H Socket