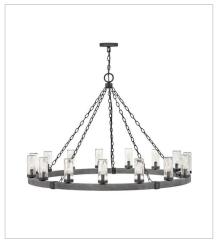

FINISH: Aged Zinc with Distressed Black

accents

GLASS: Clear Seedy, Etched

29206DZ MEDIUM SINGLE TIER 24" W, 23.3" H LED Lamp 6-5w Cand. LED, 60w Equiv.

29206DZ-LV MEDIUM SINGLE TIER 12V 24" W, 23.3" H LED Lamp

29207DZ LARGE SINGLE TIER 38" W, 28.5" H LED Lamp 12-5w Cand. LED, 60w Equiv.

29208DZ LARGE SINGLE TIER 30" W, 27.8" H LED Lamp 9-5w Cand. LED, 60w Equiv.

29208DZ-LV LARGE SINGLE TIER 12V 30" W, 27.8" H LED Lamp

29209DZ EXTRA LARGE SINGLE TIER 46" W, 30.5" H LED Lamp 15-5w Cand. LED, 60w Equiv.

**HINKLEY** 33000 Pin Oak Parkway Avon Lake, OH 44012 **PHONE: (440) 653-5500** Toll Free: 1 (800) 446-5539 hinkley.com