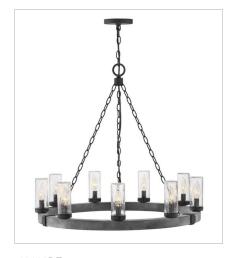

FINISH: Aged Zinc with Distressed Black

accents

GLASS: Clear Seedy, Etched

29206DZ MEDIUM SINGLE TIER 24" W, 23.3" H LED Lamp 6-5w Cand. LED, 60w Equiv.

29206DZ-LV MEDIUM SINGLE TIER 12V 24" W, 23.3" H LED Lamp

29207DZ LARGE SINGLE TIER 38" W, 28.5" H LED Lamp 12-5w Cand. LED, 60w Equiv.

29208DZ LARGE SINGLE TIER 30" W, 27.8" H LED Lamp 9-5w Cand. LED, 60w Equiv.

29208DZ-LV LARGE SINGLE TIER 12V 30" W, 27.8" H LED Lamp