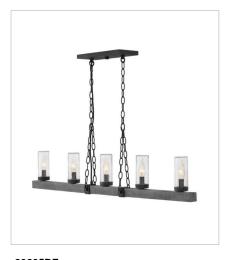

## SAWYER

The fresh, rustic design of the Sawyer collection will enhance any living experience with a warm, cozy ambiance. The Aged Zinc finish with Distressed Black accents or Sequoia finish with Iron Rust accents paired with clear seedy glass offer a farmhouse chic style.

FINISH: Aged Zinc with Distressed Black

accents

GLASS: Clear Seedy, Etched



**5940DZ**SINGLE LIGHT VANITY
5" W, 11" H
LED Lamp
1-10w Med. LED, 100w Equiv.



5942DZ TWO LIGHT VANITY 14.3" W, 8.3" H LED Lamp 2-10w Med. LED, 100w Equiv.



5943DZ THREE LIGHT VANITY 22" W, 8.3" H LED Lamp 3-10w Med. LED, 100w Equiv.



**5944DZ**FOUR LIGHT VANITY
30.8" W, 8.3" H
LED Lamp
4-10w Med. LED, 100w Equiv.



29202DZ SMALL WALL MOUNT SCONCE 9" W, 12" H Socket



29205DZ FIVE LIGHT LINEAR 42" W, 7.8" H Socket



## SAWYER

The fresh, rustic design of the Sawyer collection will enhance any living experience with a warm, cozy ambiance. The Aged Zinc finish with Distressed Black accents or Sequoia finish with Iron Rust accents paired with clear seedy glass offer a farmhouse chic style.

FINISH: Aged Zinc with Distressed Black

accents

GLASS: Clear Seedy, Etched



29206DZ MEDIUM SINGLE TIER 24" W, 23.3" H LED Lamp 6-5w Cand. LED, 60w Equiv.



29206DZ-LV MEDIUM SINGLE TIER 12V 24" W, 23.3" H LED Lamp



29207DZ LARGE SINGLE TIER 38" W, 28.5" H LED Lamp 12-5w Cand. LED, 60w Equiv.



29208DZ LARGE SINGLE TIER 30" W, 27.8" H LED Lamp 9-5w Cand. LED, 60w Equiv.



29208DZ-LV LARGE SINGLE TIER 12V 30" W, 27.8" H LED Lamp



29209DZ EXTRA LARGE SINGLE T