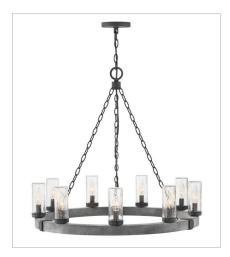

FINISH: Aged Zinc with Distressed Black

accents

GLASS: Clear Seedy, Etched

29206DZ MEDIUM SINGLE TIER 24" W, 23.3" H LED Lamp 6-5w Cand. LED, 60w Equiv.

29206DZ-LV MEDIUM SINGLE TIER 12V 24" W, 23.3" H LED Lamp

29207DZ LARGE SINGLE TIER 38" W, 28.5" H LED Lamp 12-5w Cand. LED, 60w Equiv.

29208DZ LARGE SINGLE TIER 30" W, 27.8" H LED Lamp 9-5w Cand. LED, 60w Equiv.

29208DZ-LV LARGE SINGLE TIER 12V 30" W, 27.8" H LED Lamp