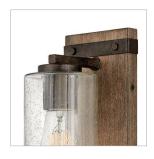

## SINGLE LIGHT VANITY

The fresh, rustic design of the Sawyer collection will enhance any living experience with a warm, cozy ambiance. The warm Sequoia wood finish is paired with Iron Rust accents and clear seedy glass for a farmhouse chic style.

## PRODUCT DETAILS:

- Mounting hardware is hidden on the backplate to ensure a clean silhouette
- Fixture can be mounted either up or down
- Suitable for use in damp locations as defined by NEC and CEC. Meets United States UL Underwriters Laboratories & CSA Canadian Standards Association Product Safety Standards
- Ideal for vintage filament bulbs (not included)
- Artisanal details, a rich finish and artisanal elements add warm rustic style
- Rich rustic finish with a warm artisanal appearance