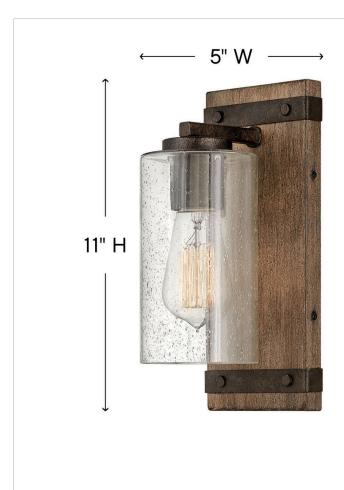

## SINGLE LIGHT VANITY

The fresh, rustic design of the Sawyer collection will enhance any living experience with a warm, cozy ambiance. The warm Sequoia wood finish is paired with Iron Rust accents and clear seedy glass for a farmhouse chic style.

| DETAILS   |             |
|-----------|-------------|
| FINISH:   | Sequoia     |
| MATERIAL: | Steel       |
| GLASS:    | Clear Seedy |

| DIMENSIONS     |            |
|----------------|------------|
| WIDTH:         | 5"         |
| HEIGHT:        | 11"        |
| WEIGHT:        | 4lb        |
| BACK PLATE:    | 5"W X 11"H |
| EXTENSION:     | 5.8"       |
| TOP TO OUTLET: | 5.5"       |