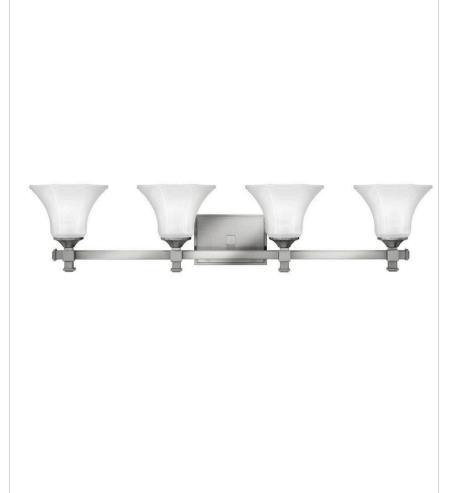

## FOUR LIGHT VANITY

Abbie's elegant design features robust square tube construction enhanced by bold decorative cast finials. The six-sided glass shades are ribbed and flared, providing additional sophistication.

| DETAILS   |                |
|-----------|----------------|
| FINISH:   | Brushed Nickel |
| MATERIAL: | Metal          |
| GLASS:    | Etched         |

| DIMENSIONS     |               |
|----------------|---------------|
| WIDTH:         | 34.5"         |
| HEIGHT:        | 7.8"          |
| WEIGHT:        | 9lb           |
| BACK PLATE:    | 6.5"W X 4.5"H |
| EXTENSION:     | 7.5"          |
| TOP TO OUTLET: | 5.25"         |