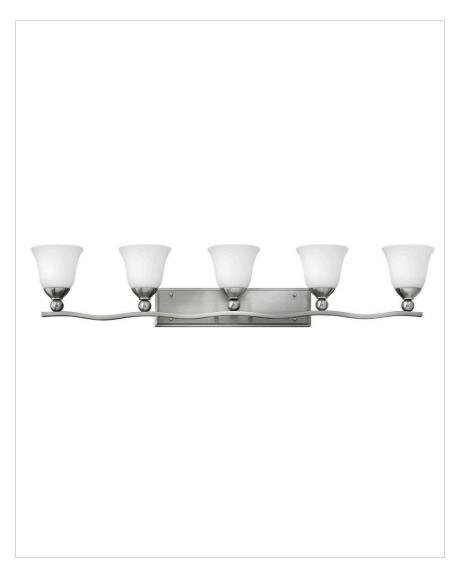

## **BOLLA**

## 5895BN

## FIVE LIGHT VANITY

The graceful lines of Bolla create a soft elegance, while heavy cast ball transition details add to its innovative style. The strong proportions of the design contrast with the subtle bell shaped glass, combining both traditional and modern details.

| DETAILS   |                |
|-----------|----------------|
| FINISH:   | Brushed Nickel |
| MATERIAL: | Metal          |
| GLASS:    | Etched Opal    |

| DIMENSIONS     |                 |
|----------------|-----------------|
| WIDTH:         | 45.8"           |
| HEIGHT:        | 8.8"            |
| WEIGHT:        | 12lb            |
| BACK PLATE:    | 18.25"W X 4.5"H |
| EXTENSION:     | 6.8"            |
| TOP TO OUTLET: | 6.5"            |