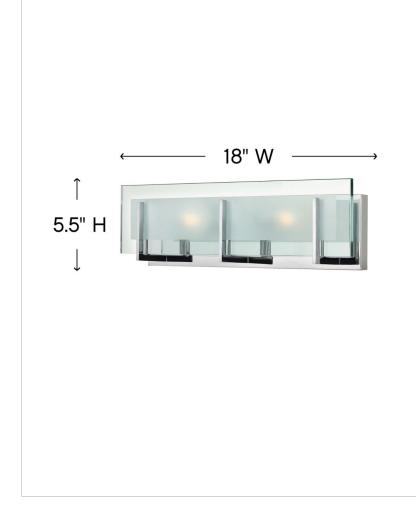

#### DIMENSIONS

| DIMENSIONS |        |
|------------|--------|
| WIDTH:     | 18"    |
| HEIGHT:    | 5.5"   |
| WEIGHT:    | 6 lbs. |