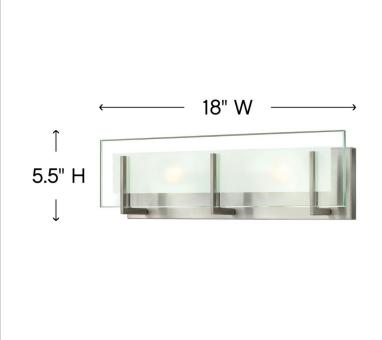

| DIMENSIONS |        |
|------------|--------|
| WIDTH:     | 18"    |
| HEIGHT:    | 5.5"   |
| WEIGHT:    | 6 lbs. |

| LIGHT SOURCE  |                     |
|---------------|---------------------|
| LIGHT SOURCE: | Socket              |
| WATTAGE:      | 2-60w G-9 *Included |
| VOLTAGE:      | 120v                |