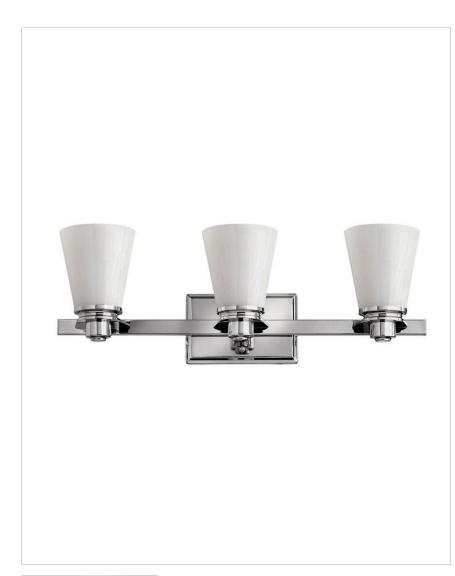

## AVON

5553CM

THREE LIGHT VANITY

Avon's updated traditional style features a clean, minimalist design with cast detailing. Available in Chrome, Brushed Nickel and Buckeye Bronze finishes.

| DETAILS   |            |
|-----------|------------|
| FINISH:   | Chrome     |
| MATERIAL: | Metal      |
| GLASS:    | Cased Opal |

## DIMENSIONS

| DIMENSIONS     |                |
|----------------|----------------|
| WIDTH:         | 23"            |
| HEIGHT:        | 8"             |
| WEIGHT:        | 6lb            |
| BACK PLATE:    | 7.25"W X 4.5"H |
| EXTENSION:     | 6.3"           |
| TOP TO OUTLET: | 5.75"          |

- Fixture can be mounted either up or down
  Suite to for use in damp ocations as defined by NEC and CEC. Meets United States UL
- Underwriters Laboratories & CSA Canadian Standards Association Product Safety Standards
- Merging the best of traditional and modern elements, with a sophisticated and streamlined look
- Sparkling chrome with reflective finish