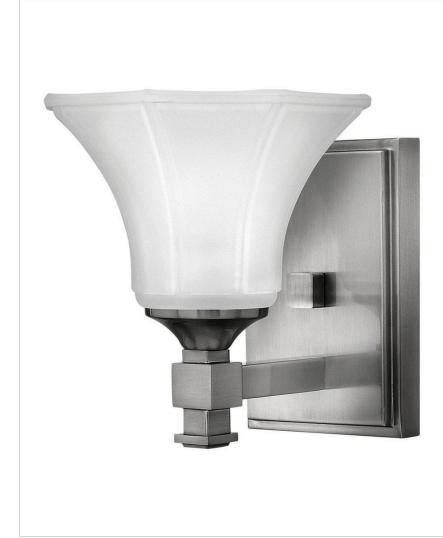

## ABBIE

5850BN

SINGLE LIGHT VANITY

Abbie's elegant design features robust square tube construction enhanced by bold decorative cast finials. The six-sided glass shades are ribbed and flared, providing additional sophistication.

| DETAILS   |                |
|-----------|----------------|
| FINISH:   | Brushed Nickel |
| MATERIAL: | Metal          |
| GLASS:    | Etched         |

## DIMENSIONS

| WIDTH:         | 6.8"          |
|----------------|---------------|
| HEIGHT:        | 7.8"          |
| WEIGHT:        | 3lb           |
| BACK PLATE:    | 4.5"W X 6.5"H |
| EXTENSION:     | 7.5"          |
| TOP TO OUTLET: | 4.5"          |