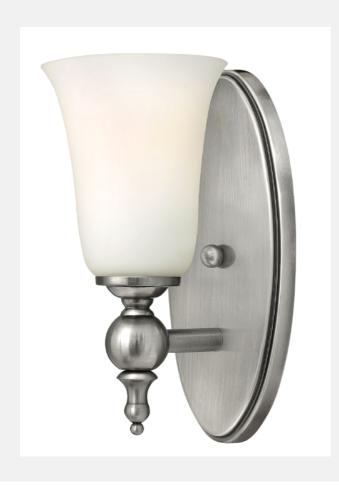

| YORKTOWN 5740AN |  |
|-----------------|--|
| ANTIQUE NICKEL  |  |

| WIDTH:               | 4.8"                                               |
|----------------------|----------------------------------------------------|
| HEIGHT:              | 11.0"                                              |
| WEIGHT:              | 2.0 LBS                                            |
| MATERIAL:            | METAL                                              |
| GLASS:               | ETCHED OPAL                                        |
| BACKPLATE<br>WIDTH:  | 4.5"                                               |
| BACKPLATE<br>HEIGHT: | 10.0"                                              |
| SOCKET:              | 1-100W MED *NOT INCLUDED                           |
| NOTES:               | YORKTOWN MOUNTING<br>BARS ARE CUREVED IN<br>SHAPE. |
| EXTENSION:           | 5.8"                                               |
| TTO:                 | 5.0"                                               |
| CERTIFICATION:       | C-US DAMP RATED                                    |
| VOLTAGE:             | 120V                                               |
| UPC:                 | 640665574029                                       |
| INSTALL<br>OPTIONS:  | UP AND DOWN                                        |