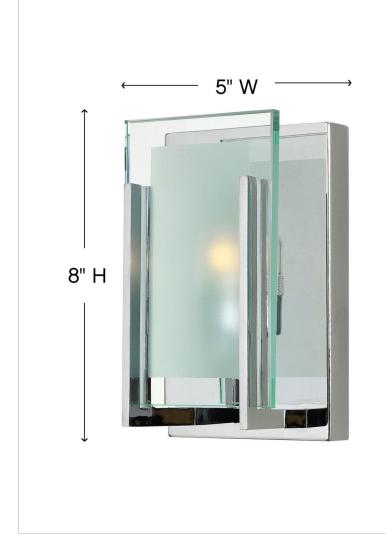

## 5650CM

SINGLE LIGHT VANITY

Latitude is contemporary and sleek, finding its true beauty in the minimalist design. The slim glass panel features rectangular etching while the subtle, split fork frames add understated architectural style.

#### DIMENSIONS

| DIMENSIONS |        |
|------------|--------|
| WIDTH:     | 5"     |
| HEIGHT:    | 8"     |
| WEIGHT:    | 2 lbs. |