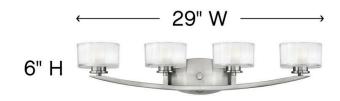

| DIMENSIONS     |             |
|----------------|-------------|
| WIDTH:         | 29"         |
| HEIGHT:        | 6"          |
| WEIGHT:        | 11lb        |
| BACK PLATE:    | 8"W X 4.5"H |
| EXTENSION:     | 6.3"        |
| TOP TO OUTLET: | 3.75"       |