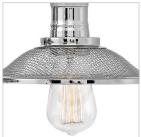

## THREE LIGHT VANITY

Rigby is inspired by the Americana barn light, reborn as a chic interior retro classic. Features such as cast socket covers, mesh shades, canopy detail and two-tone finish options combine the best in both vintage and industrial design elements.

## PRODUCT DETAILS:

- Fixture can be mounted either up or down
- Suitable for use in damp locations as defined by NEC and CEC. Meets United States UL Underwriters Laboratories & CSA Canadian Standards Association Product Safety Standards
- Ideal for vintage filament bulbs (not included)
- Angular lines, a bold finish, simple shape and sturdy details merge for a robust but pared down industrial design
- Gleaming luxe polished nickel finish