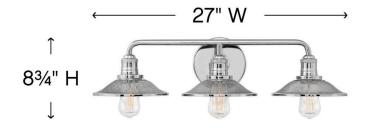

| DETAILS   |                 |
|-----------|-----------------|
| FINISH:   | Polished Nickel |
| MATERIAL: | Steel           |

| DIMENSIONS     |         |
|----------------|---------|
| WIDTH:         | 27"     |
| HEIGHT:        | 8.8"    |
| WEIGHT:        | 3.3lb   |
| BACK PLATE:    | 6" Dia. |
| EXTENSION:     | 8.8"    |
| TOP TO OUTLET: | 3"      |