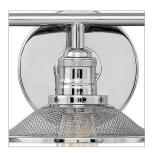

## THREE LIGHT VANITY

Rigby is inspired by the Americana barn light, reborn as a chic interior retro classic. Features such as cast socket covers, mesh shades, canopy detail and two-tone finish options combine the best in both vintage and industrial design elements.

## PRODUCT DETAILS:

- Fixture can be mounted either up or down
- Suitable for use in damp locations as defined by NEC and CEC. Meets United States UL Underwriters Laboratories & CSA Canadian Standards Association Product Safety Standards
- Ideal for vintage filament bulbs (not included)
- Angular lines, a bold finish, simple shape and sturdy details merge for a robust but pared down industrial design
- Gleaming luxe polished nickel finish