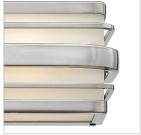

## FOUR LIGHT VANITY

Winton is a retro-inspired design updated for today's contemporary decor. The heavy, rectangular tube construction has forged details and a unique fitted glass panel design.

| DETAILS   |                            |
|-----------|----------------------------|
| FINISH:   | Brushed Nickel             |
| MATERIAL: | Metal                      |
| GLASS:    | Inside White Etched Panels |

## PRODUCT DETAILS:

- Mounting hardware is hidden on the backplate to ensure a clean silhouette
- Suitable for use in damp locations as defined by NEC and CEC. Meets United States UL Underwriters Laboratories & CSA Canadian Standards Association Product Safety Standards
- Angular lines, a bold finish, simple shape and sturdy details merge for a robust but pared down industrial design
- Classic matte brushed nickel finish