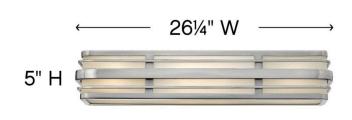

| DIMENSIONS     |               |
|----------------|---------------|
| WIDTH:         | 26.3"         |
| HEIGHT:        | 5"            |
| WEIGHT:        | 10lb          |
| BACK PLATE:    | 25"W X 4.75"H |
| EXTENSION:     | 5"            |
| TOP TO OUTLET: | 2.5"          |