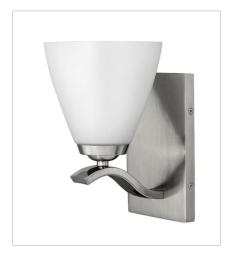

## **JOSIE**

Josie's delicate transitional style features a one inch rectangular wave element as the centerpiece of the design, along with etched opal glass that transitions from round on the bottom to square on the top. The Brushed Nickel finish and invisi-mount raceway back plate add to its clean look.

FINISH: Brushed Nickel GLASS: Etched Opal

5370BN SINGLE LIGHT VANITY 4.5" W, 8.5" H LED Lamp 1-14w Med. LED, 100w Equiv.

**5375BN**FIVE LIGHT VANITY
37.5" W, 8.5" H
LED Lamp
5-14w Med. LED, 100w Equiv.

5372BN
TWO LIGHT VANITY
15.5" W, 7.3" H
LED Lamp, Socket
2-14w Med. LED, 100w Equiv. OR 2-100w Incan.