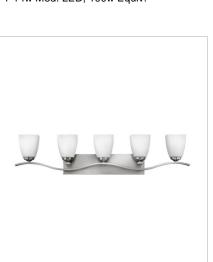

FINISH: Brushed Nickel GLASS: Etched Opal

5370BN SINGLE LIGHT VANITY 4.5" W, 8.5" H LED Lamp 1-14w Med. LED, 100w Equiv.

**5375BN**FIVE LIGHT VANITY
37.5" W, 8.5" H
LED Lamp
5-14w Med. LED, 100w Equiv.

5372BN
TWO LIGHT VANITY
15.5" W, 7.3" H
LED Lamp, Socket
2-14w Med. LED, 100w Equiv. OR 2-100w Incan.