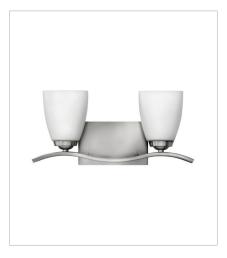

FINISH: Brushed Nickel GLASS: Etched Opal

5370BN SINGLE LIGHT VANITY 4.5" W, 8.5" H LED Lamp 1-14w Med. LED, 100w Equiv.

**5375BN**FIVE LIGHT VANITY
37.5" W, 8.5" H
LED Lamp
5-14w Med. LED, 100w Equiv.

5372BN
TWO LIGHT VANITY
15.5" W, 7.3" H
LED Lamp, Socket
2-14w Med. LED, 100w Equiv. OR 2-100w Incan.