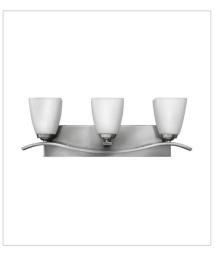

5373BN THREE LIGHT VANITY 23" W, 8" H LED Lamp 3-14w Med. LED, 100w Equiv.

HINKLEY 33000 Pin Oak Parkway Avon Lake, OH 44012 **PHONE: (440) 653-5500** Toll Free: 1 (800) 446-5539 hinkley.com